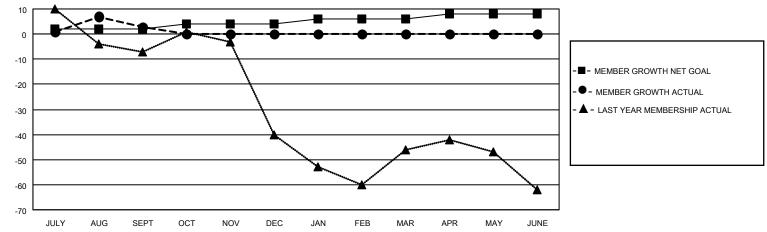

## GOALS AND ACTUAL MEMBERS CUMULATIVE

| DROPPED CLUBS: 0 |    | 20 CLUBS OF 56 ADDED 1 OR<br>MORE NEW MEMBERS | GENDER DISTRIBUTION       |                |  |
|------------------|----|-----------------------------------------------|---------------------------|----------------|--|
|                  |    | WORL NEW WEINBERG                             | MALE                      | 1,510 (74.79%) |  |
|                  |    |                                               | FEMALE                    | 508 (25.16%)   |  |
| DROPPED MEMBERS  |    |                                               | NON BINARY                | 0 (0.00%)      |  |
|                  |    |                                               | PREFER NOT TO ANSWER      | 1 (0.05%)      |  |
| DECEASED         | 4  |                                               |                           | ,              |  |
| CLUB CANCELLED   | 0  | CLICK HERE FOR CUMULATIVE                     | TOTAL FAMILY UNIT MEMBERS | 186            |  |
| OTHER            | 33 | MEMBERSHIP DATA                               |                           |                |  |
| TOTAL            | 37 |                                               | FAMILY MEMBERS PAYING HAI | F DUES 97      |  |
|                  |    |                                               |                           |                |  |